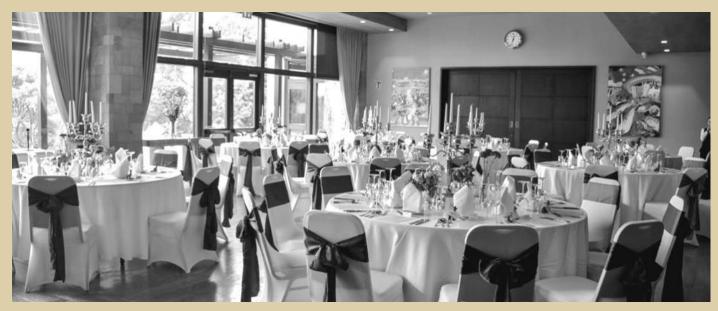

## Wedding Banquet

The breathtaking Sycamore Suite located within the Killeen Castle Clubhouse offers a bright and spacious room for wedding receptions.

The grand windows frame stunning views of the rolling greens of the golf course and set the stage for a truly magical wedding reception.

Let the beauty of the surroundings inspire your celebration of love in this magical setting.

PHOTO BY SHUTTERDEE PHOTOGRAPHY

PHOTO BY GRACE TANSEY PHOTOGRAPHY

I

I.

"The wedding venue of dreams! Killeen Castle is absolutely stunning and the staff is incredible. My now husband and I were living and planning our wedding from NYC... Ruth made planning overseas such a breeze. They were extremely accommodating of our ridiculous requests and cannot believe how smoothly the whole day went. The lodges are lush and the way they are set up was just perfect for our wedding party to get ready in. My makeup artist loved all the natural light we had!! We decided to choose the walled gardens for our ceremony and had the reception in the clubhouse. The castle itself is still undergoing renovations but we were still able to get some gorgeous photos in front of it. The food was absolutely fabulous and our guests were blown away by the views. We feel so fortunate that we were able to book this place and host such a magical event. We are already planning our next stay."