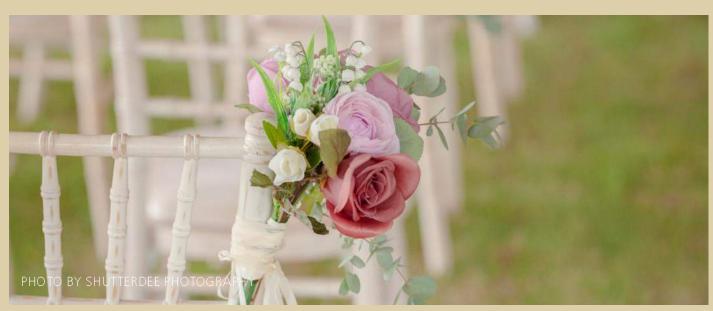

## **Civil Ceremonies**

The Walled Garden is the perfect summer wedding backdrop. Your ceremony will take place in a beautifully manicured walled garden, adorned with vibrant flowers and towering hedges.

As you exchange vows, the sound of water trickles from an elegant fountain. Adjacent to the garden, a charming greenhouse serves as a stunning backdrop, filled with lush greenery and blooming plants.

This idyllic setting creates a truly enchanting ambiance, making the wedding an unforgettable celebration of love.

PHOTO BY GRACE TANSEY PHOTOGRAPHY

2