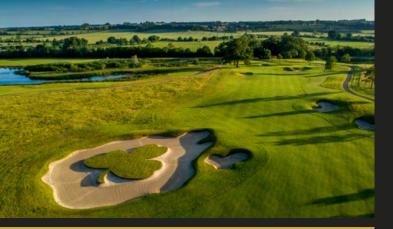

#### The Course

Constructed in 2008, Killeen Castle is one of only two Jack Nicklaus Signature Golf Courses in Ireland. The course has numerous tee options and can be set up at a length and difficulty in accordance with your preference and the conditions on the day.